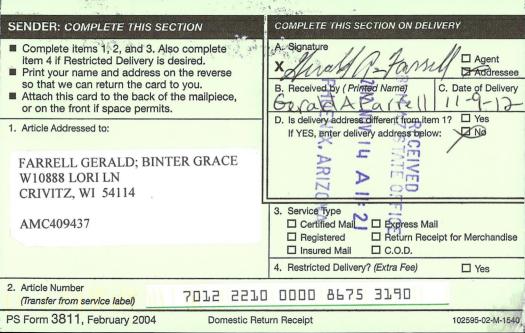

CERTIFIED MAIL - RETURN RECEIPT REQUEST 7012 2210 0000 8675 3190

NOTICE

FARRELL GERALD; BINTER GRACE W10888 LORI LN CRIVITZ, WI 54114

This Notice Affects Those Claims Shown in the Block Below.

AMC409437 WEST CAMP GOLD #1