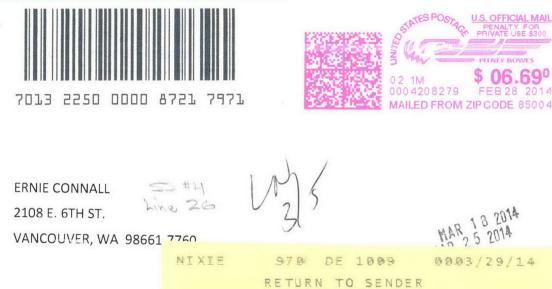

### CERTIFIED MAIL - RETURN RECEIPT REQUESTED No. 7013 2250 0000 8721 7971

#### DECISION

:

:

:

ERNIE CONNALL 2108 E. 6TH ST. VANCOUVER, WA 98661-7760

This decision affects those claims shown in the block below.

AMC409439 WEST CAMP GOLD #3

### CERTIFIED MAIL

8C:

UNCLAIMED UNABLE TO FORWARD

A state of the sta

\* 0979-03330-03-45

85004442700

9866187769 @4424

PLACE STICKER AT TOP OF ENVELOPE TO THE RIGHT OF THE RETURN ADDRESS, FOLD AT DOTTED LINE

| SENDER: COMPLETE THIS SECTION                                                                                                                                                                                                                             | COMPLETE THIS SECTION ON DELIVERY                                                                                                                                                       |  |  |  |  |
|-----------------------------------------------------------------------------------------------------------------------------------------------------------------------------------------------------------------------------------------------------------|-----------------------------------------------------------------------------------------------------------------------------------------------------------------------------------------|--|--|--|--|
| <ul> <li>Complete items 1, 2, and 3. Also complete item 4 if Restricted Delivery is desired.</li> <li>Print your name and address on the reverse so that we can return the card to you.</li> <li>Attach this card to be head of the mail rises</li> </ul> | A. Signature           A. Signature                                                                                                                                                     |  |  |  |  |
| <ul> <li>Attach this card to the back of the mailpiece,<br/>or on the front if space permits.</li> <li>1. Article Addressed to:</li> </ul>                                                                                                                | D. Is delivery address different from item 1?  Yes If YES, enter delivery address below:  No                                                                                            |  |  |  |  |
| ERNIE CONNALL<br>2108 E. 6TH ST.<br>VANCOUVER, WA 98661-7760                                                                                                                                                                                              |                                                                                                                                                                                         |  |  |  |  |
| 9310/RE/AMC409434                                                                                                                                                                                                                                         | 3. Service Type         □ Certified Mail®       □ Priority Mail Express™         □ Registered       □ Return Receipt for Merchandise         □ Insured Mail       □ Collect on Delivery |  |  |  |  |
|                                                                                                                                                                                                                                                           | 4. Restricted Delivery? (Extra Fee)                                                                                                                                                     |  |  |  |  |
| 2. Article Number<br>(Transfer from service label) 7013                                                                                                                                                                                                   | 2250 0000 8721 7971                                                                                                                                                                     |  |  |  |  |
| PS Form 3811, July 2013 Domestic Ret                                                                                                                                                                                                                      | turn Receipt                                                                                                                                                                            |  |  |  |  |

BUREAU OF LAND MANAGEMENT Arizona State Office One North Central Avenue, Suite 800 Phoenix, Arizona 85004-4427 www.blm.gov/az/ NATIONAL STRIKE CARDS

February 27, 2014

In Reply Refer To: 3800 (9310) RE AMC409434

CERTIFIED MAIL - RETURN RECEIPT REQUESTED No. 7013 2250 0000 8721 7971