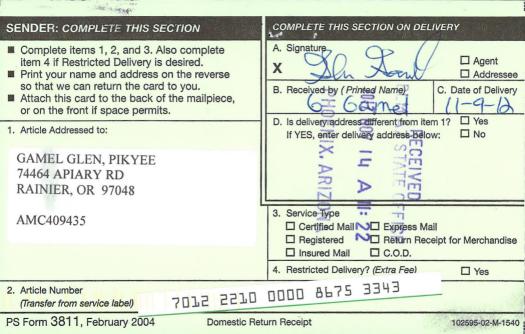

# CERTIFIED MAIL - RETURN RECEIPT REQUEST 7012 2210 0000 8675 3343

#### NOTICE

GAMEL GLEN, PIKYEE 74464 APIARY RD RAINIER, OR 97048

This Notice Affects Those Claims Shown in the Block Below.

AMC409435 LA PAZ PLACER #2